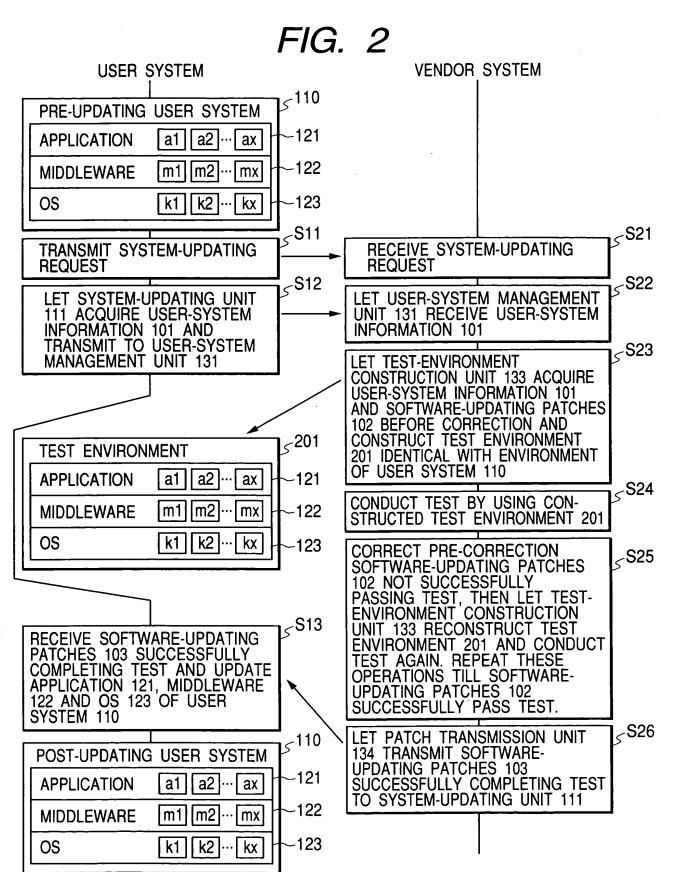

•

4





6

|  | 3 | 1 | 1 | 1 |  |
|--|---|---|---|---|--|
|--|---|---|---|---|--|

## FIG. 3

| 101                                                                                                |     |
|----------------------------------------------------------------------------------------------------|-----|
| USER-SYSTEM INFORMATION                                                                            |     |
| HARDWARE INFORMATION<br>(EXAMPLES: PROCESSOR TYPE, MEMORY CAPACITY<br>AND DEVICE TYPE)             |     |
| SOFTWARE INFORMATION<br>(EXAMPLES: APPLICATION TYPE, MIDDLEWARE TYPE<br>AND OS TYPE)               | 320 |
| SOURCE-CODE INFORMATION<br>(EXAMPLES: PIECES OF SOURCE CODE FOR<br>APPLICATION, MIDDLEWARE AND OS) | 330 |



| 4/ | / 1 | 1 |
|----|-----|---|
|----|-----|---|

##